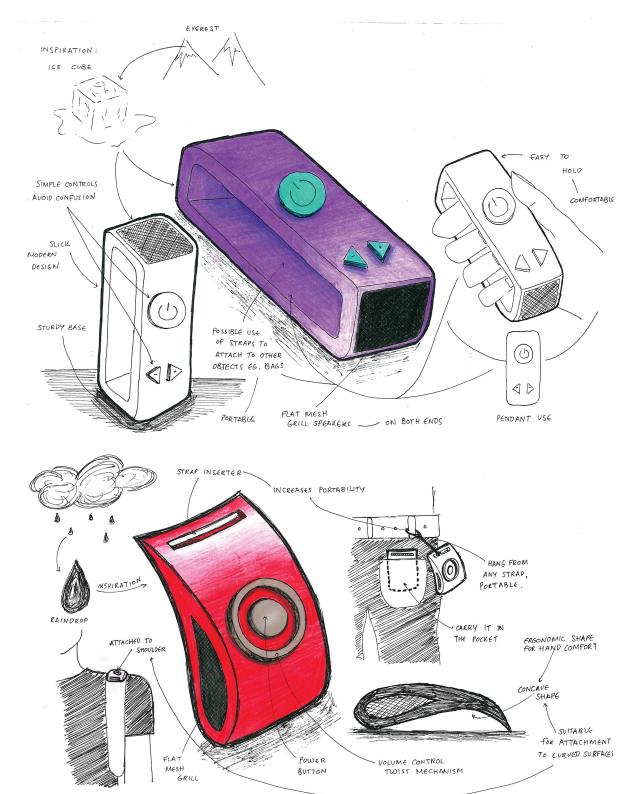

## **WALKIE - TALKIE PROTOTYPES**

Design Brief: Design and prototype a walkie-talkie suitable for outdoor use in Youth Awards or Expeditions

Ideas generated to adapt to various terrains and user groups by taking into consideration the ergonomics of such a device, and human anthropometric data.