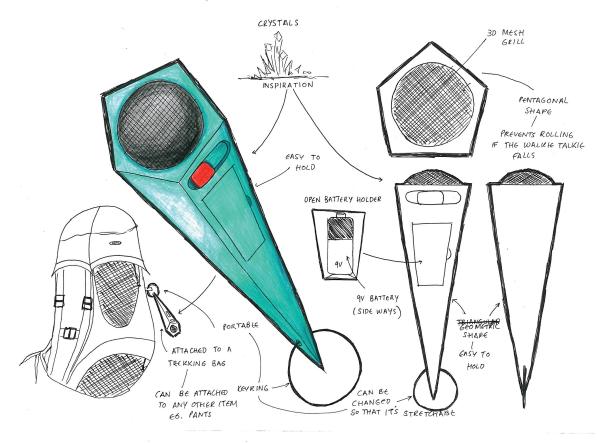

## **WALKIE - TALKIE PROTOTYPES**

Design Brief: Design and prototype a walkie-talkie suitable for outdoor use in Youth Awards or Expeditions

Ideas generated to adapt to various terrains and user groups by taking into consideration the ergonomics of such a device, and human anthropometric data.