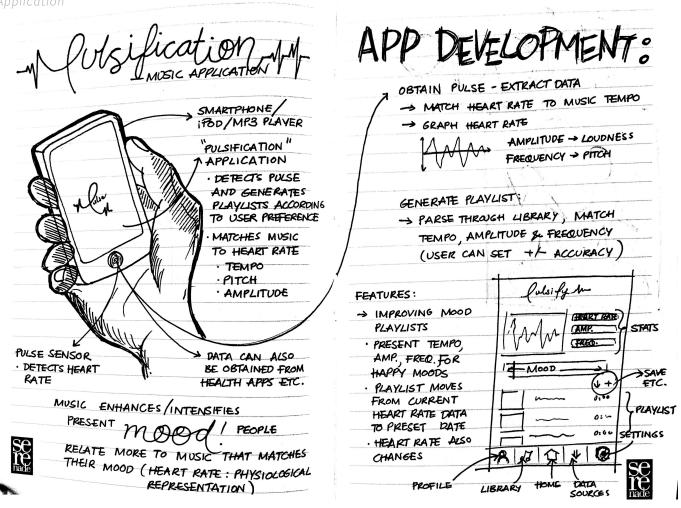

## Pulsification

Generates music and playlists based on the user's interal physiology. Synchronizes heartbeat to pace of music to create a more vivid audio experience