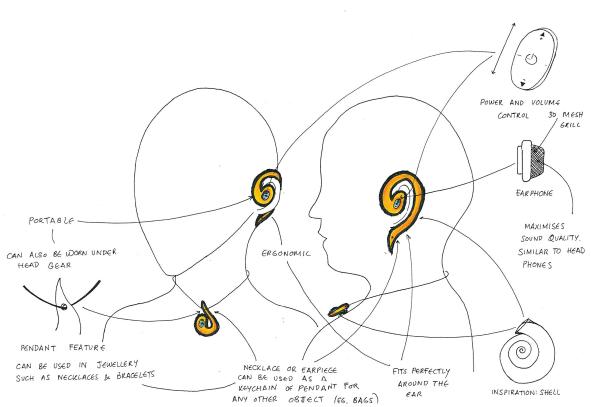

## **WALKIE - TALKIE PROTOTYPES**

Design Brief: Design and prototype a walkie-talkie suitable for outdoor use in Youth Awards or Expeditions

Ideas generated to adapt to various terrains and user groups by taking into consideration the ergonomics of such a device, and human anthropometric data.